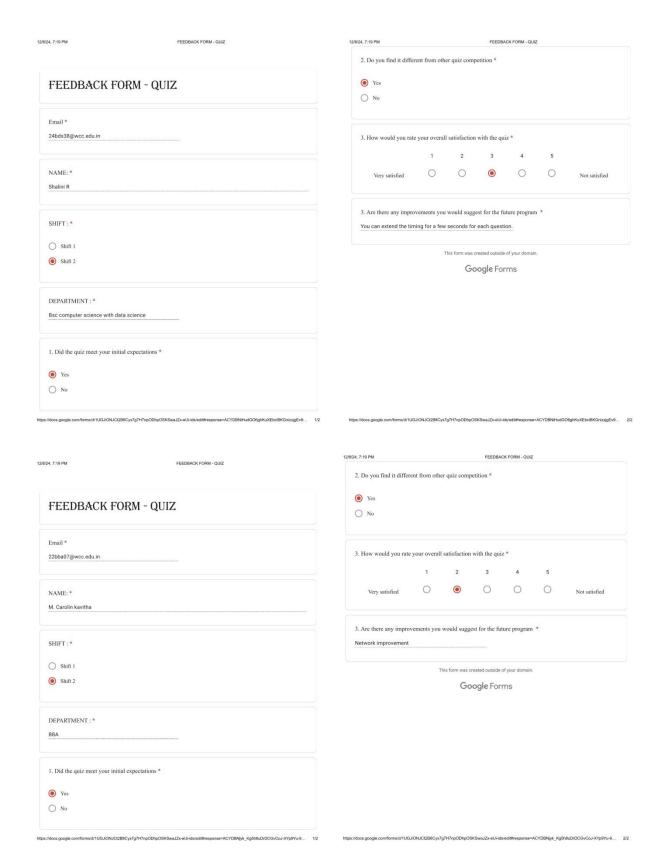

To ensure continuous improvement and effectiveness of future workshops, participants were encouraged to fill out feedback forms. Their thoughts and suggestions are invaluable for enhancing the quality of upcoming sessions and tailoring them to meet the needs of the audience.