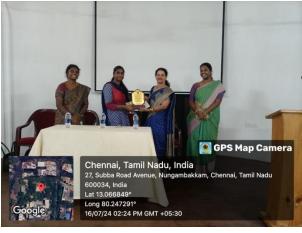

A key moment of the event was the felicitation of Dr. Saranya C, the esteemed resource person for the workshop. In recognition of her contributions to the field of IPR, Dr. Renuka Devi, the Convenor of IIC, presented a token of appreciation to Dr. Saranya C. This gesture reflected the workshop's recognition of Dr. Saranya C's expertise and leadership in the domain of Intellectual Property Rights.