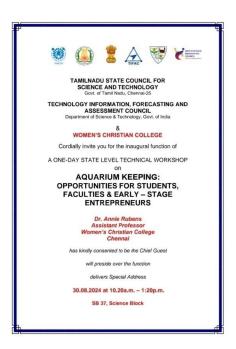

#### Workshop on Intellectual Property Rights (IPR)

Date: 16.07.2024

**Time:** 2:00 p.m. - 3:30 p.m.

Venue: AV Room

Resource Person: Dr. Saranya C, Central Institute of Brackishwater Aquaculture

Following the welcome address, the host invited the esteemed dignitaries onto the stage. Their presence symbolized strong support for advancing knowledge in the area of Intellectual Property Rights. The dignitaries included Dr. Saranya C, the Resource Person for the workshop, Dr. Renuka Devi, the Convenor of Institution's Innovation Council, Dr. Jancy Merlin, IPR Coordinator, and Dr. DivyaDovina, the Deputy IPR Coordinator.