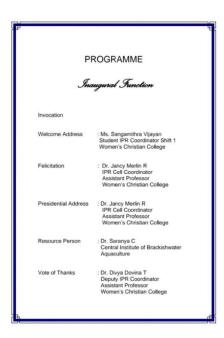

The event commenced with a solemn prayer song, led by the students of class II AZBT. The song served as a heartfelt invocation for wisdom and guidance as the participants embarked on the journey of understanding Intellectual Property Rights.

The welcome address was delivered by Ms. Sangamithra Vijayan, the Student IPR Coordinator, who extended a warm greeting to all participants. Her address set the stage for the day's proceedings and emphasized the importance of IPR in the modern world.

Following the welcome address, the host invited the esteemed dignitaries onto the stage. Their presence symbolized strong support for advancing knowledge in the area of Intellectual Property Rights. The dignitaries included Dr. Saranya C, the Resource Person for the workshop, Dr. Renuka Devi, the Convenor of Institution's Innovation Council, Dr. Jancy Merlin, IPR Coordinator, and Dr. DivyaDovina, the Deputy IPR Coordinator.

A key moment of the event was the felicitation of Dr. Saranya C, the esteemed resource person for the workshop. In recognition of her contributions to the field of IPR, Dr. Renuka Devi, the Convenor of IIC, presented a token of appreciation to Dr. Saranya C. This gesture reflected the workshop's recognition of Dr. Saranya C's expertise and leadership in the domain of Intellectual Property Rights.

Following the felicitation, Dr. Jancy Merlin, the IPR Coordinator, introduced Dr. Saranya C, offering insights into her professional background and accomplishments. Dr. Jancy Merlin's introduction further underscored the significance of Dr. Saranya C's contribution to the field and set the stage for the keynote address.

As the workshop drew to a close, Dr. Divya Dovina, the Deputy IPR Coordinator, delivered the vote of thanks. She expressed gratitude to all those who contributed to the success of the event, including the resource person, dignitaries, faculty, and participants. Dr. Divya Dovina also thanked everyone for their active involvement, ensuring that the event was an enriching and insightful experience for all.