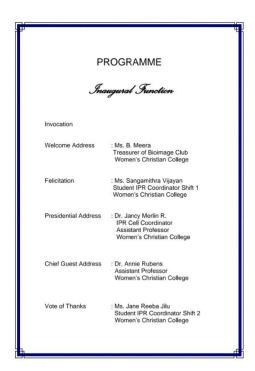

The event commenced with a solemn prayer song, led by the students of class II AZBT. The song served as a heartfelt invocation for wisdom and guidance as the participants embarked on the journey of understanding Intellectual Property Rights.

The welcome address was delivered by Ms. Sangamithra Vijayan, the Student IPR Coordinator, who extended a warm greeting to all participants. Her address set the stage for the day's proceedings and emphasized the importance of IPR in the modern world.

Following the welcome address, the host invited the esteemed dignitaries onto the stage. Their presence symbolized strong support for advancing knowledge in the area of Intellectual Property Rights. The dignitaries included Dr. Saranya C, the Resource Person for the workshop, Dr. Renuka Devi, the Convenor of Institution's Innovation Council, Dr. Jancy Merlin, IPR Coordinator, and Dr. DivyaDovina, the Deputy IPR Coordinator.

A key moment of the event was the felicitation of Dr. Saranya C, the esteemed resource person for the workshop. In recognition of her contributions to the field of IPR, Dr. Renuka Devi, the Convenor of IIC, presented a token of appreciation to Dr. Saranya C. This gesture reflected the workshop's recognition of Dr. Saranya C's expertise and leadership in the domain of Intellectual Property Rights.

Following the felicitation, Dr. Jancy Merlin, the IPR Coordinator, introduced Dr. Saranya C, offering insights into her professional background and accomplishments. Dr. Jancy Merlin's introduction further underscored the significance of Dr. Saranya C's contribution to the field and set the stage for the keynote address.

As the workshop drew to a close, Dr. Divya Dovina, the Deputy IPR Coordinator, delivered the vote of thanks. She expressed gratitude to all those who contributed to the success of the event, including the resource person, dignitaries, faculty, and participants. Dr. Divya Dovina also thanked everyone for their active involvement, ensuring that the event was an enriching and insightful experience for all.