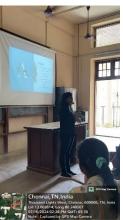

#### Workshop on Intellectual Property Rights (IPR)

Date: 16.07.2024

**Time:** 2:00 p.m. - 3:30 p.m.

Venue: AV Room

Resource Person: Dr. Saranya C, Central Institute of Brackishwater Aquaculture

Dr. Saranya C delivered a comprehensive keynote on the complexities of Intellectual Property Rights. The session began with an overview of various types of IP, including patents, copyrights, trademarks, and trade secrets, highlighting their respective roles in protecting innovations and creative works.