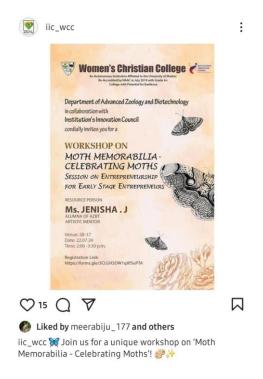

#### Workshop on Intellectual Property Rights (IPR)

Date: 16.07.2024

**Time:** 2:00 p.m. - 3:30 p.m.

Venue: AV Room

Resource Person: Dr. Saranya C, Central Institute of Brackishwater Aquaculture

#### **Program Objective**

A workshop on Intellectual Property Rights (IPR) was organized to empower college participants with the knowledge and tools necessary to protect their creative works. The session aimed to deepen their understanding of how IPR impacts innovation, business, and legal frameworks. Participants explored various types of intellectual property, including patents, copyrights, and trademarks, and gained insights into their significance in business. The workshop also highlighted the legal protections available for intellectual assets and provided strategies for effectively safeguarding these valuable creations.