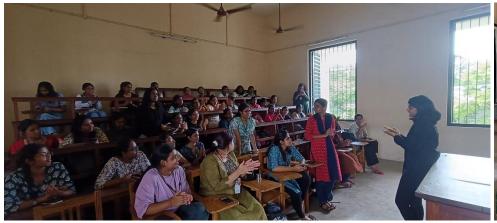

#### Workshop on Intellectual Property Rights (IPR)

Date: 16.07.2024

**Time:** 2:00 p.m. - 3:30 p.m.

Venue: AV Room

Resource Person: Dr. Saranya C, Central Institute of Brackishwater Aquaculture

#### **Program Report**

The workshop began with an engaging opening address by the host, who expressed immense pleasure and honor in welcoming everyone to the event. The speaker shared a quote by Thomas Alva Edison: "The value of an idea lies in the using of it." This quote encapsulated the core theme of the workshop, focusing on cultivating an environment where ideas could be nurtured, protected, and empowered to shape the future.