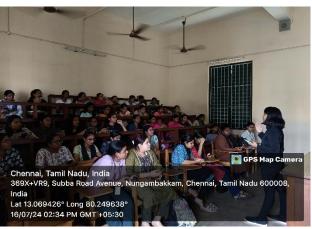

#### Workshop on Intellectual Property Rights (IPR)

Date: 16.07.2024

**Time:** 2:00 p.m. - 3:30 p.m.

Venue: AV Room

Resource Person: Dr. Saranya C, Central Institute of Brackishwater Aquaculture

The event commenced with a solemn prayer song, led by the students of class II AZBT. The song served as a heartfelt invocation for wisdom and guidance as the participants embarked on the journey of understanding Intellectual Property Rights.