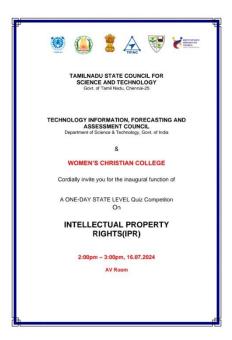

#### Workshop on Intellectual Property Rights (IPR)

Date: 16.07.2024

**Time:** 2:00 p.m. - 3:30 p.m.

Venue: AV Room

Resource Person: Dr. Saranya C, Central Institute of Brackishwater Aquaculture

#### **Program Invite**