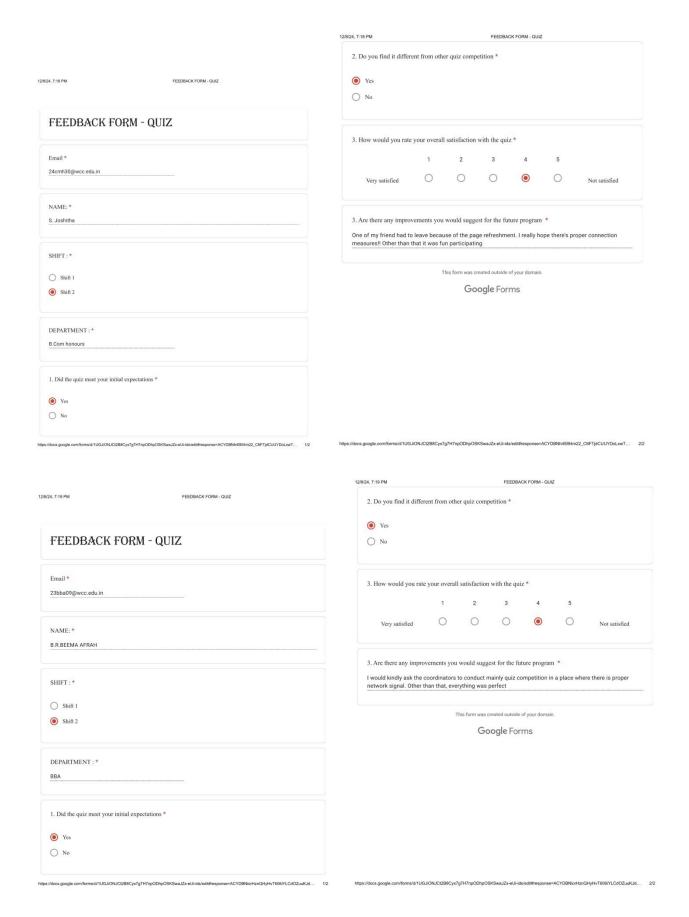

To ensure continuous improvement and effectiveness of future workshops, participants were encouraged to fill out feedback forms. Their thoughts and suggestions are invaluable for enhancing the quality of upcoming sessions and tailoring them to meet the needs of the audience.