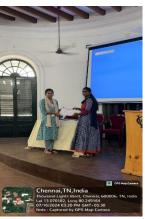

A key moment of the event was the felicitation of Dr. Saranya C, the esteemed resource person for the workshop. In recognition of her contributions to the field of IPR, Dr. Renuka Devi, the Convenor of IIC, presented a token of appreciation to Dr. Saranya C. This gesture reflected the workshop's recognition of Dr. Saranya C's expertise and leadership in the domain of Intellectual Property Rights.