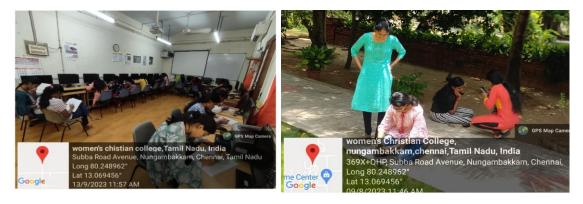

2. A Workshop on "Smart tools for ICT Enabled Teaching" was organized by the Department of Computer Science in collaboration with IQAC to impart knowledge on the\_various smart tools for ICT enabled teaching which will help the faculty to create an interactive learning environment for the students and make teaching interesting on 14/6/2023, 18/7/2023 & 21/7/2023 . Ms. Jessilla Marlarvizhi L, Ms. M. Mercy Evnageline, Dr. Hema Shankari K, Ms. Martina Betsy A, Dr. V.R. Angela Deepa, Dr. Kiruba Nesamalar, Ms. Maharika V S., & Dr. Biji Lakshman, Faculty, Department of Computer Science, Women's Christian College, Chennai were the resource person.