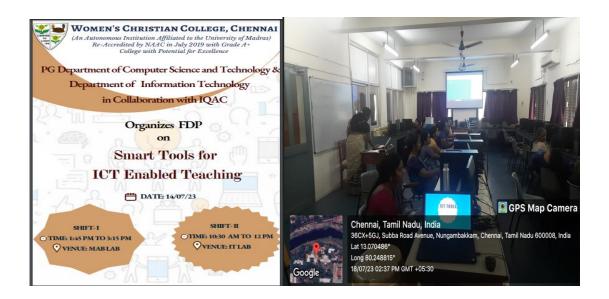

2. A Workshop on "Smart tools for ICT Enabled Teaching" was organized by the Department of Computer Science in collaboration with IQAC to impart knowledge on the\_various smart tools for ICT enabled teaching which will help the faculty to create an interactive learning environment for the students and make teaching interesting on 14/6/2023, 18/7/2023 & 21/7/2023 . Ms. Jessilla Marlarvizhi L, Ms. M. Mercy Evnageline, Dr. Hema Shankari K, Ms. Martina Betsy A, Dr. V.R. Angela Deepa, Dr. Kiruba Nesamalar, Ms. Maharika V S., & Dr. Biji Lakshman, Faculty, Department of Computer Science, Women's Christian College, Chennai were the resource person.