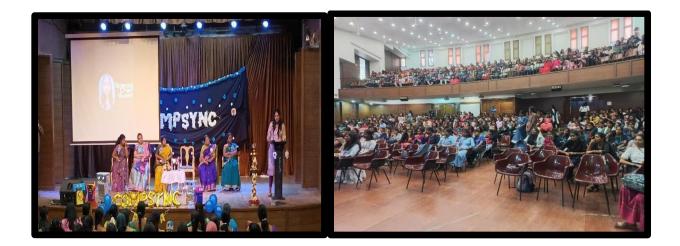

**3. COMPSYNC '24**, an intercollegiate fest hosted by the Department of Computer Science (Department of IT,CST,CS,BCA & DS) on 6<sup>th</sup> February 2024 at the Main Auditorium, Women's Christian College. A total of **10 events** were conducted, with 5 being off-stage events and the remaining 5 being on-stage events. Totally **16 colleges from Chennai** participated, contributing to a collective participation of 148 individuals across a variety of events. The theme, **"Innovation in Intelligent Systems"** has been aptly demonstrated through various events and presentations that unfolded throughout the day.