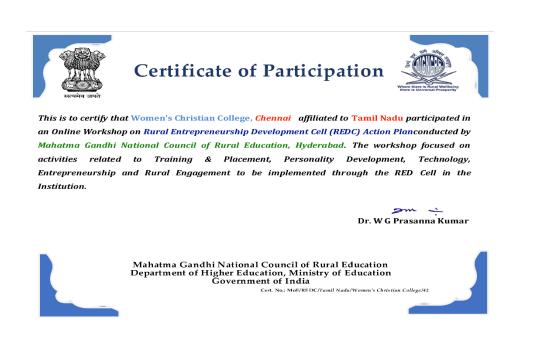

An Online workshop on the topic of "Rural Entrepreneurship Development Cell" was organized by the department to foster entrepreneurial spirit in the minds of students on 21st December 2020. Dr. W. G. Prasanna Kumar from the National Council for Rural Education was the resource person