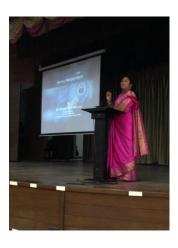

### Conferences / Seminars / Workshops / Symposia / Endowment Lectures organized

❖ A Lecture on "Math in Cyber Security" was organized by the Department of Mathematics to create awareness about Cyber Crimes and the methods of Cyber Security on 3<sup>rd</sup> October,2018.
Dr. Sharmila Mary Arul, Assistant Professor, Department of Mathematics, Saveetha School of Engineering was the resource person.

Math in Cyber Security

❖ A Workshop On "Fuzzy Mathematics" was organized by the Department of Mathematics to give the students the basics and application of Fuzzy sets on 5<sup>th</sup> December ,2018.