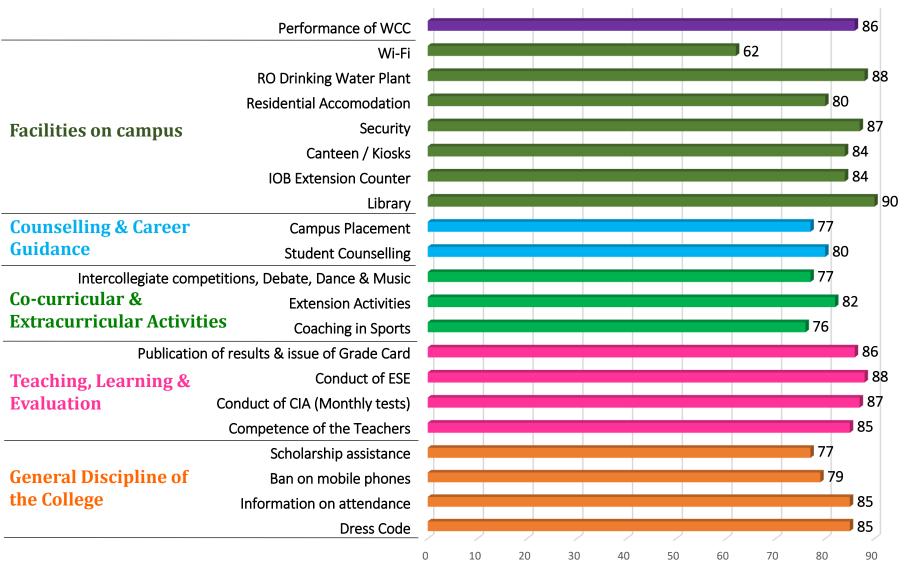

### Feedback from parents - Shift I

Score in %

### Kindly rate the following by ticking the appropriate column ( $\checkmark$ )

| A) GENERAL DISCIPLNE OF THE COLLEGE                         | VERY<br>GOOD | GOOD | NOT<br>SATISFACTORY |  |
|-------------------------------------------------------------|--------------|------|---------------------|--|
| 1. Dress Code                                               |              |      |                     |  |
| 2. Information on attendance                                |              |      |                     |  |
| 3. Ban on mobile phones                                     |              |      |                     |  |
| 4. Scholarship assistance                                   |              |      |                     |  |
| B) TEACHING, LEARNING & EVALUATION                          |              |      |                     |  |
| 1. Competence of the Teachers                               |              |      |                     |  |
| 2. Conduct of Continuous Internal Assessment (Monthly Test) |              |      |                     |  |
| 3. Conduct of End Semester Examination                      |              |      |                     |  |
| 4. Publication of Results and issue of Grade Card           |              |      |                     |  |

| C) CO-CURRICULAR & EXTRACURRICULAR ACTIVITIES               | VERY<br>GOOD | GOOD | NOT<br>SATISFACTORY |  |  |
|-------------------------------------------------------------|--------------|------|---------------------|--|--|
| 1. Coaching in Sports                                       |              |      |                     |  |  |
| 2. Extension Activities – NCC, NSS, Rotaract, Yi & Eco Club |              |      |                     |  |  |
| 3. Intercollegiate Competitions, Debate, Dance & Music      |              |      |                     |  |  |
| D) COUNSELLING & CAREER GUIDANCE                            |              |      |                     |  |  |
| 1. Student Counselling                                      |              |      |                     |  |  |
| 2. Campus Placement                                         |              |      |                     |  |  |
| E) FACILITIES ON CAMPUS                                     |              |      |                     |  |  |
| 1. Library                                                  |              |      |                     |  |  |
| 2. IOB Extension Counter                                    |              |      |                     |  |  |
| 3. Canteen / Kiosks                                         |              |      |                     |  |  |
| 4. Security                                                 |              |      |                     |  |  |
| 5. Residential Accommodation                                |              |      |                     |  |  |
| 6. RO Drinking Water Plant                                  |              |      |                     |  |  |
| 7. Wi-Fi                                                    |              |      |                     |  |  |
| F) Rate the performance of WCC                              |              |      |                     |  |  |