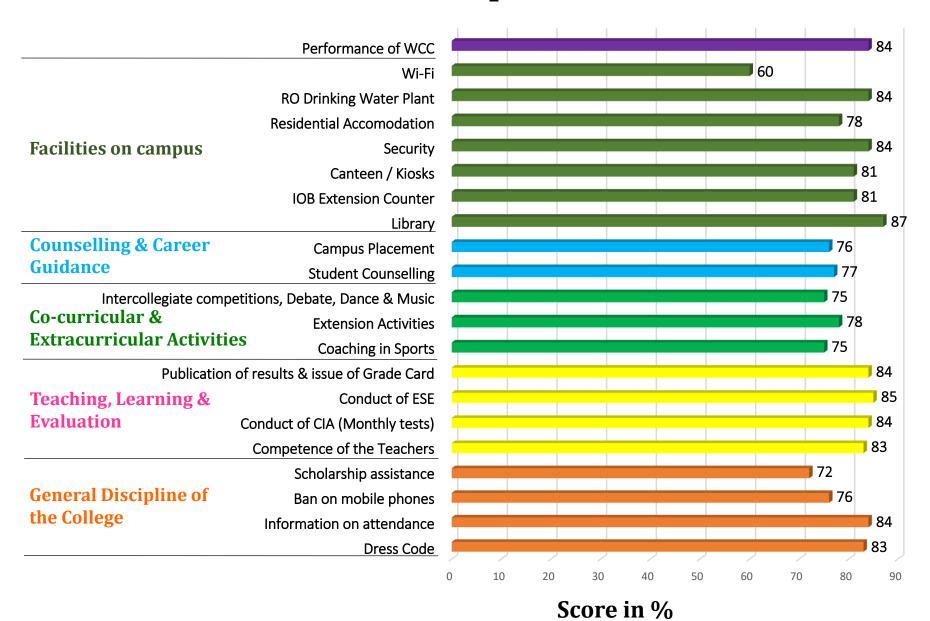

## Feedback from parents - Shift II

### Kindly rate the following by ticking the appropriate column ( $\checkmark$ )

| A) GENERAL DISCIPLNE OF THE COLLEGE                         | VERY<br>GOOD | GOOD | NOT<br>SATISFACTORY |  |
|-------------------------------------------------------------|--------------|------|---------------------|--|
| 1. Dress Code                                               |              |      |                     |  |
| 2. Information on attendance                                |              |      |                     |  |
| 3. Ban on mobile phones                                     |              |      |                     |  |
| 4. Scholarship assistance                                   |              |      |                     |  |
| B) TEACHING, LEARNING & EVALUATION                          |              |      |                     |  |
| 1. Competence of the Teachers                               |              |      |                     |  |
| 2. Conduct of Continuous Internal Assessment (Monthly Test) |              |      |                     |  |
| 3. Conduct of End Semester Examination                      |              |      |                     |  |
| 4. Publication of Results and issue of Grade Card           |              |      |                     |  |

| C) CO-CURRICULAR & EXTRACURRICULAR ACTIVITIES               | VERY<br>GOOD | GOOD | NOT<br>SATISFACTORY |  |  |
|-------------------------------------------------------------|--------------|------|---------------------|--|--|
| 1. Coaching in Sports                                       |              |      |                     |  |  |
| 2. Extension Activities – NCC, NSS, Rotaract, Yi & Eco Club |              |      |                     |  |  |
| 3. Intercollegiate Competitions, Debate, Dance & Music      |              |      |                     |  |  |
| D) COUNSELLING & CAREER GUIDANCE                            |              |      |                     |  |  |
| 1. Student Counselling                                      |              |      |                     |  |  |
| 2. Campus Placement                                         |              |      |                     |  |  |
| E) FACILITIES ON CAMPUS                                     |              |      |                     |  |  |
| 1. Library                                                  |              |      |                     |  |  |
| 2. IOB Extension Counter                                    |              |      |                     |  |  |
| 3. Canteen / Kiosks                                         |              |      |                     |  |  |
| 4. Security                                                 |              |      |                     |  |  |
| 5. Residential Accommodation                                |              |      |                     |  |  |
| 6. RO Drinking Water Plant                                  |              |      |                     |  |  |
| 7. Wi-Fi                                                    |              |      |                     |  |  |
| F) Rate the performance of WCC                              |              |      |                     |  |  |